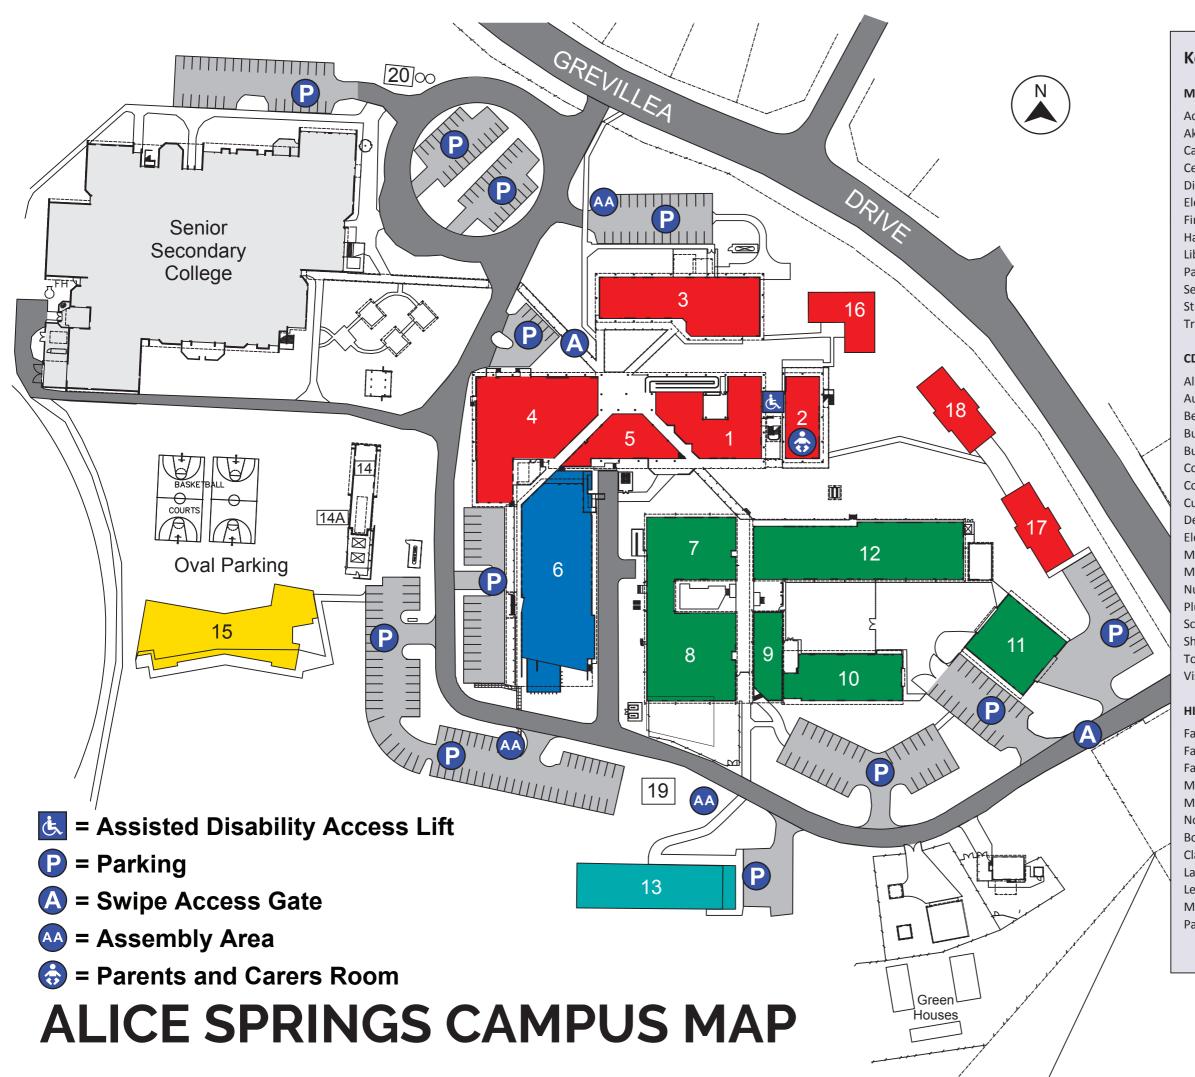

# **Key Facility**

#### MANAGEMENT AND SERVICES

- Accommodation
- Akaltye Centre
- Campus Management
- Centralian Café
- **Digital Technology Solutions Kiosk**
- Electronic Learning Centre
- First Nations Student Services
- Harold Garner Boardroom
- Library
- Parents and Carers Room
- Security
- Student Central
- Trades Office

### CDU TAFE WORKSHOPS AND CLASSROOMS

Alice Springs Trades Skills Centre Automotive Beauty & Hairdressing **Business Services Business Services Community Services** Construction Culinary Arts & Hospitality Desert Lantern Restaurant Electrotechnology Media Music Nursing Practice Lab Plumbing Sculpture Workshop Sheet Metal and Welding Tourism Visual Arts

### **HIGHER EDUCATION & RESEARCH**

- Faculty of Arts & Society Faculty of Health
- Faculty of Science & Technology
- Menzies School of Health Research
- Molly Wardaguga Centre Northern Institute
- Boardroom
- Classrooms other
- Laboratory
- Lecture Theatre
- Media Pod
- Paramedicine

# Building

- Buildings 17,18 Building 2, Level 1 Building 1, Level 1 Building 5 Building 4 Building 4 Building 2, Level 1 Building 1, Level 1 Building 9 Building 1 Building 8
- **Building 13** Building 11 Building 3 Building 1, Level 2 Building 2, Level 2 Building 16 Building 8 Building 6 Building 6 Building 7 Building 12 Building 12 Building 1, Level 2 Building 13 Building 12 Building 10 Building 12 Building 3
- Building 15, Level 2 Building 15, Level 2 Building 15, Level 2 Building 15, Level 1 Building 15, Level 2 Building 15, Level 2 Building 15, Level 1 Building 12