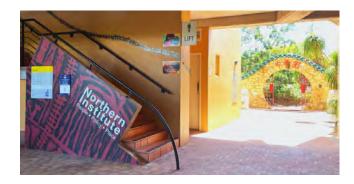

# **Research Support Service**

The Savanna Room (Room 48) is across from the administration area (Rooms 41-44). Closest access and parking via University Drive North. Once you locate the Chinese Garden – access the stairwell opposite the red gates.

### **Level 1 Stairwell**

Head up the stairs to Level 2 and turn to your left to access rooms 41-65