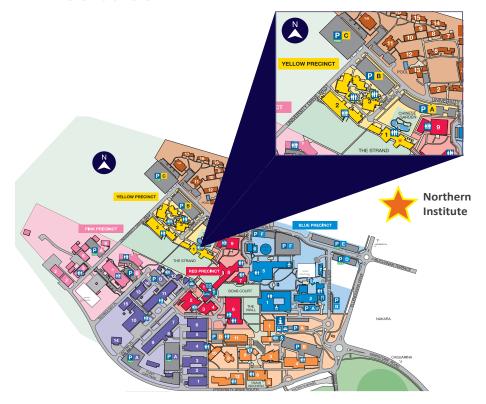

### **Address**

Northern Institute CDU Casuarina Campus Yellow Building 1 Level 2 Google Maps Location

# **Parking**

The closest FREE parking to NI is Yellow Carpark C. Pay & Display parking is at Yellow Carpark A & B (\$1.50 per day). Pay & Display Vouchers are required between 7:00 am and 7:30 pm Monday to Friday.

# **Research Support Service**

The Savanna Room (Room 48) is across from the administration area (Rooms 41-44). Closest access and parking via University Drive North. Once you locate the Chinese Garden – access the stairwell opposite the red gates.